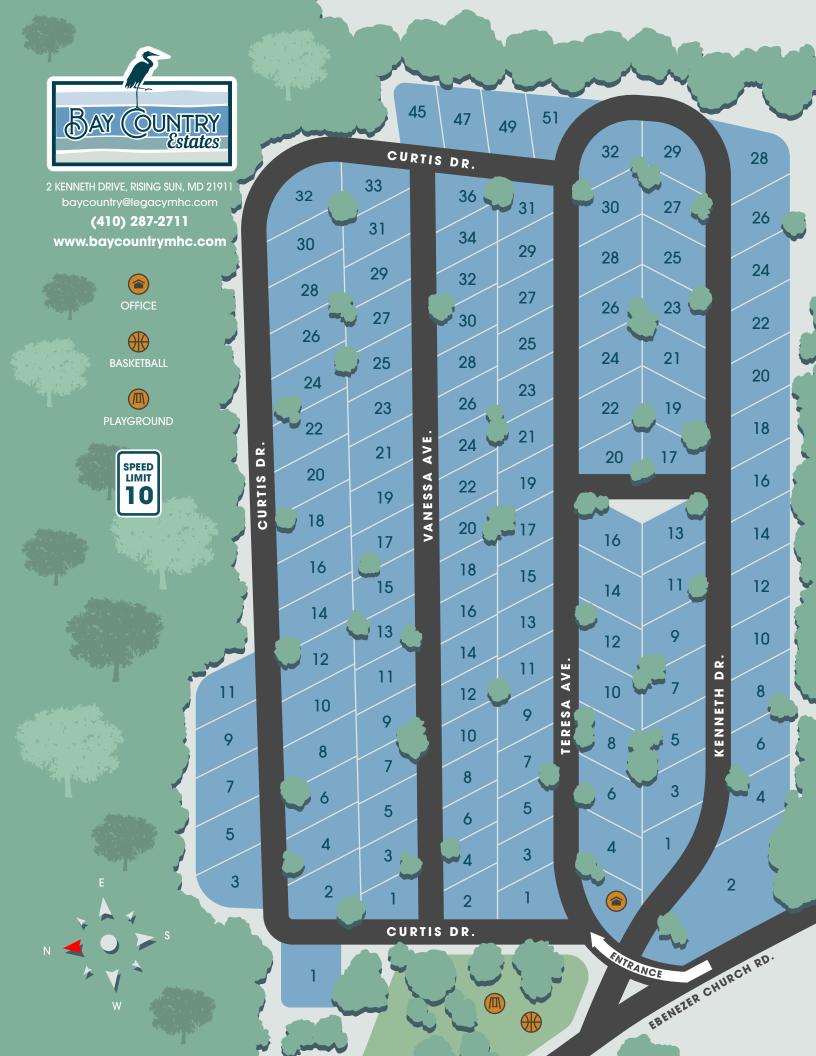

2 KENNETH DRIVE, RISING SUN, MD 21911 baycountry@legacymhc.com

(410) 287-2711 www.baycountrymhc.com

## **COMMUNITY FEATURES**

- Family Community
- Pet Friendly
- Playground
- Basketball Court

- Lush landscape & mature shade trees
- Spectacular change of seasons
- Easy access to major freeways
- Near proximity to metropolitan cities